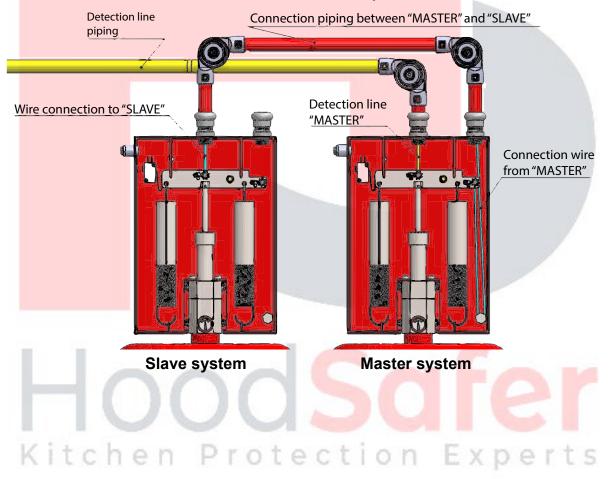

## **Multi Cylinder Application**

Multi cylinder application is needed in case of the biggest (HS16) system is not enough to protect a kitchen hood.

- Always the smaller system protects the hood.
- Always the bigger system protects the catering equipment.
- Detection line is installed for the system that protect the catering equipment. Detection line is NOT INSTALLED for the system that protect the hood.
- Activation is performed by the bigger system. The bigger system triggers the activation mechanism of smaller system.
- The bigger system is named as the "MASTER". (Detection line shall be connected to MASTER system)
- The smaller system is named as the "SLAVE"
- Gas shut-off valve (if applicable) shall be installed on SLAVE system
- Microswitch can be installed on both systems